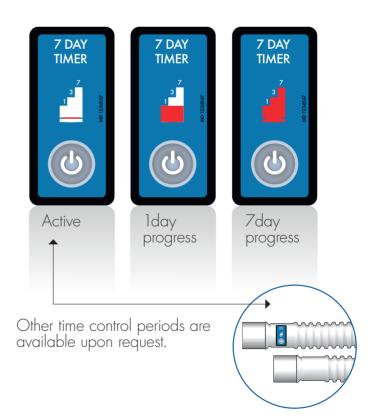

# **TIME**TAG<sup>TM</sup>

A time management device which will reduce your manual recordings and record daily progress. Assists with change frequency, traceability and expiry.

Meditech Systems 7 day circuits now come with a unique TIMETAG Simply activate the tag with a finger press button. The red indicator highlights the daily progress. The unique reference number on the timer is linked to the product batch number in use. Other time control periods available ie: 48hrs, 24hrs please ask our representative for details.

- Visual time reference on product.
- Reduce manual date recording.

A 7 Day TIMETAG will be on your circuit for easy referencing see diagram opposite.