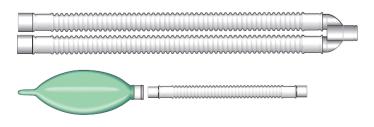

. UK tel: +44 (0)1747 821546 web: meditechsystems.co.uk email: sales@meditechsystems.co.uk

#### Smoothbore heated wire circuit 1.8m.

### Anaesthesia breathing systems for GE Healthcare® Carestation®



# **TIME**TAG<sup>TM</sup>

A time management device which will reduce your manual recordings and record daily progress. Assists with change frequency, traceability and expiry.

Meditech Systems 7 day circuits now come with a unique TIMETAG Simply activate the tag with a finger press button. The red indicator highlights the daily progress. The unique reference number on the timer is linked to the product batch number in use. Other time control periods available ie: 48hrs, 24hrs please ask our representative for details.

- Visual time reference on product.
- Reduce manual date recording.



A 7 Day TIMETAG will be on your circuit for easy referencing see diagram opposite.



### QUALITY | VALUE | INTEGRITY

Meditech Systems Ltd, Unit 3 Shrublands Estate, Sherstock, Shaftesbury, Dorset, SP7 9PT. UK tel: +44 (0)1747 821546 web: meditechsystems.co.uk email: sales@meditechsystems.co.uk