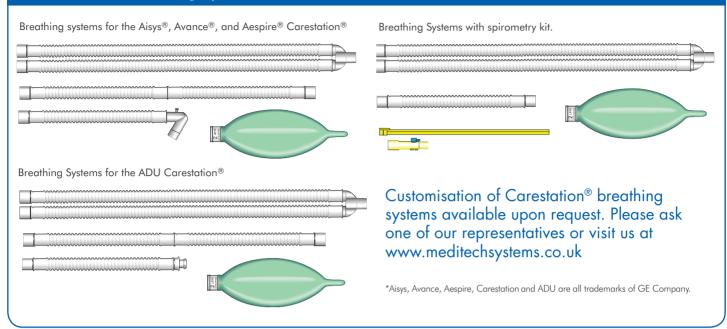

bain breathing circuits FEFEEEEEEE ~~~~~~ WWWWWWWW 1 Description Code Box qty SMOOTHBORE CIRCUIT 10 Adult Smoothbore Circuit 1.8m 22SB1822FF 1. Smoothbore tubing circuit. SMOOTHBORE HEATED 2. X-TENDIBLE tubing WIRE CIRCUIT circuit. Single Heated Wire Circuit 1.8m with 0.5m Limb 10 22SBHW1822MMU A great space saver **X-TENDIBLE CIRCUIT** Adult 1.8m Extendible Circuit 22XP1822FF 20 **DELUXE BAIN CIRCUIT** Deluxe Bain circuit 1.8m 10 with APL valve (60cm) & 2L bag 22B1822APL

## QUALITY | VALUE | INTEGRITY

Meditech Systems Ltd, Unit 3 Shrublands Estate, Sherstock, Shaftesbury, Dorset, SP7 9PT. UK tel: +44 (0)1747 821546 web: meditechsystems.co.uk email: sales@meditechsystems.co.uk

#### Smoothbore heated wire circuit 1.8m.

### Anaesthesia breathing systems for GE Healthcare® Carestation®



# **TIME**TAG<sup>TM</sup>

A time management device which will reduce your manual recordings and record daily progress. Assists with change frequency, traceability and expiry.

Meditech Systems 7 day circuits now come with a unique TIMETAG Simply activate the tag with a finger press button. The red indicator highlights the daily progress. The unique reference number on the timer is linked to the product batch number in use. Other time control periods available ie: 48hrs, 24hrs please ask our representative for details.

- Visual time reference on product.
- Reduce manual date recording.



A 7 Day TIMETAG will be on your circuit for easy referencing see diagram opposite.



### QUALITY | VALUE | INTEGRITY

Meditech Systems Ltd, Unit 3 Shrublands Estate, Sherstock, Shaftesbury, Dorset, S